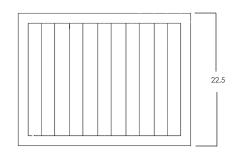

## Ottoman

Item Number: #8690-0

#90 Cushion:

Material: Steel

W26" D22.5" H17.75" Dimensions:

W26" D21" H7" Seat Cushion:

Weight: 29 lbs.

Warranty: Limited 20 Year Structural (frame)