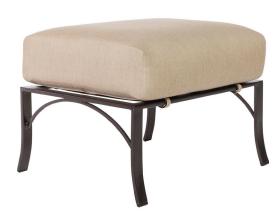

## **PASADERA**

## Ottoman

Item Number: #8690-0

#90 Cushion:

Material: Steel

W26" D22.5" H17.75" Dimensions:

W26" D21" H7" Seat Cushion:

Weight: 29 lbs.

Warranty: Limited 20 Year Structural (frame)

Limited 5 Year Finish Limited 2 Year Cushion (Retail)

Limited 2 year Component Parts

Features: -.5x1.5" Steel Tube Frame -Hand Forged Scrolls

-Sytex™ Elastic Seat Decking -Super-Polyester powder coating

-UV Resistant

-Protective Glides (COM1300)

COM Yardage: Seat & Back Cushions - 2.5 yards

\*Based on 54" wide plain fabric w/ no repeat railroad, or centering. Contact sales@owlee.com for custom fabric quote.