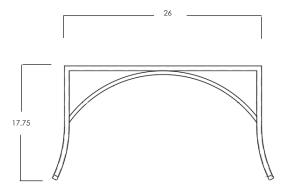

## Ottoman

Item Number: #8690-0

#90 Cushion:

Material: Steel

W26" D22.5" H17.75" Dimensions:

W26" D21" H7" Seat Cushion:

Weight: 29 lbs.

Warranty: Limited 20 Year Structural (frame)