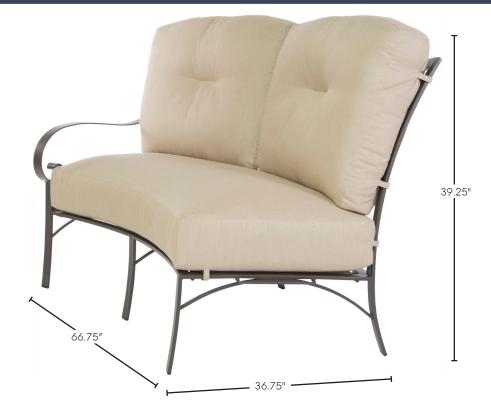

| Item Number:          | 86158-L                                                                                                                                                                                                                                                                                                                                                                                           | Dimensions    |                         |
|-----------------------|---------------------------------------------------------------------------------------------------------------------------------------------------------------------------------------------------------------------------------------------------------------------------------------------------------------------------------------------------------------------------------------------------|---------------|-------------------------|
| Cushion:              | #158                                                                                                                                                                                                                                                                                                                                                                                              | Overall:      | W66.75" D36.75" H39.25" |
| Material:             | Steel                                                                                                                                                                                                                                                                                                                                                                                             | Seat Height:  | 18.75″                  |
| Warranty:<br>(Retail) | Limited 20 Year Structural (frame)<br>Limited 5 Year Finish<br>Limited 5 Year Cushion<br>Limited 2 year Component Parts                                                                                                                                                                                                                                                                           | Arm Height:   | 26.5″                   |
|                       |                                                                                                                                                                                                                                                                                                                                                                                                   | Seat Cushion: | W66.75" D36.25" H6"     |
|                       |                                                                                                                                                                                                                                                                                                                                                                                                   | Back Cushion: | W66.75" D6" H23.25"     |
| Features:             | <ul> <li>.5x1.5" Carbon Steel Tube Frame</li> <li>Hand-Forged Scroll Details</li> <li>UV Resistant Powder Coating</li> <li>Sytex<sup>™</sup> Seating Support System</li> <li>Tufted Ergonomic Pillow Back Cushion</li> <li>Plush Comfort<sup>™</sup> Seat Cusion</li> <li>Sunbrella® and Revolution® Fabric Options</li> <li>GORE® TENARA® Thread</li> <li>Protective Glides (COM1300)</li> </ul> | Weight:       | 124 lbs.                |
|                       |                                                                                                                                                                                                                                                                                                                                                                                                   | FABRICS       | FINISHE                 |