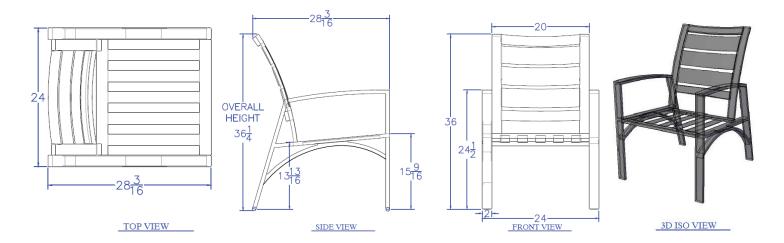

## Dining Arm Chair

Item Number: #3433-A

#33-S Seat Cushion Cushion:

#113-B Back Cushion

Material: **Aluminum** 

W24" D28.25" H36.25" Dimensions:

W20" D19" H3.5" Seat Cushion:

**Back Cushion:** W20.25" D1" H17.5"

Arm Height: 24.5" Seat Height: 19.25"

Warranty: Limited 20 Year Structural (frame) Limited 5 Year Finish

(Retail) Limited 5 Year Cushion

30 lbs.

Limited 2 year Component Parts

-.75" x 3" Aluminum Extrusion Frame Features: