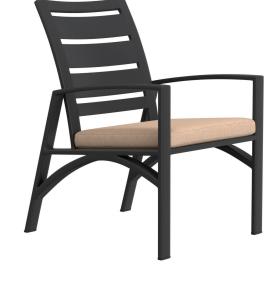

## Dining Arm Chair

Item Number: #3433-A

#33-S Seat Cushion Cushion:

#113-B Back Cushion

Material: **Aluminum** 

W24" D28.25" H36.25" Dimensions:

W20" D19" H3.5" Seat Cushion:

**Back Cushion:** W20.25" D1" H17.5"

Arm Height: 24.5" Seat Height: 19.25"

Warranty: Limited 20 Year Structural (frame) Limited 5 Year Finish

(Retail) Limited 5 Year Cushion

30 lbs.

Limited 2 year Component Parts

-.75" x 3" Aluminum Extrusion Frame Features:

-4" Wide Aluminum Slat Back

-UV Resistant

-Stock Sunbrella and COM available

-Plush Comfort Seat Insert

-DuPont® Delrin Glides (COM 0122)

COM Yardage: Seat Cushion - 1.5 yards

Back Cushion - 1.5 yards

\*Based on 54" wide plain fabric w/ no repeat