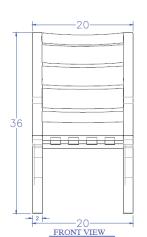

## Dining Side Chair

Item Number: #3433-S

#33-S Seat Cushion Cushion:

#113-B Back Cushion

Material: Aluminum

W20" D28.25" H36.25" Dimensions:

W20" D19" H3.5" Seat Cushion:

**Back Cushion:** W20.25" D1" H17.5"