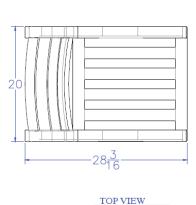

## Dining Side Chair

Item Number: #3433-S

#33-S Seat Cushion Cushion:

#113-B Back Cushion

Material: Aluminum

W20" D28.25" H36.25" Dimensions:

W20" D19" H3.5" Seat Cushion:

**Back Cushion:** W20.25" D1" H17.5"