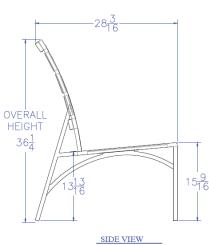

## Dining Side Chair

Item Number: #3433-S

#33-S Seat Cushion Cushion:

#113-B Back Cushion

Material: Aluminum

W20" D28.25" H36.25" Dimensions:

W20" D19" H3.5" Seat Cushion:

**Back Cushion:** W20.25" D1" H17.5"

Arm Height: N/A Seat Height: 19.25"

Weight: 29 lbs.

Warranty: Limited 20 Year Structural (frame)

Limited 5 Year Finish (Retail) Limited 5 Year Cushion

Limited 2 year Component Parts

-.75" x 3" Aluminum Extrusion Frame Features: