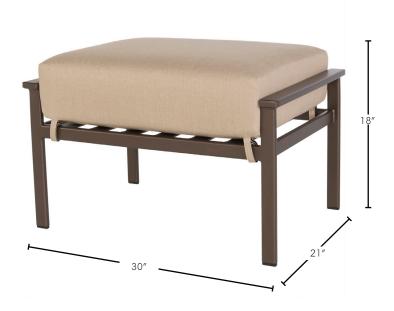

## **Dimensions**

Overall: W30" D21" H18"

Seat Height: 18"

Cushion: W26" D20" H6"

Weight: 23 lbs.