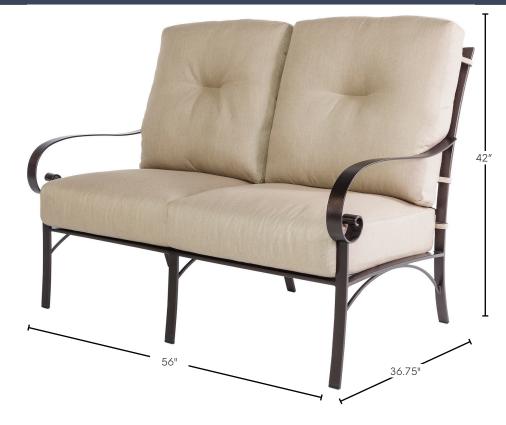

## **Dimensions**

W56" D36.75" H42" Overall:

Seat Height: 18.75" Arm Height: 26.5"

Seat Cushion: W26" D25" H6" Back Cushion: W25" D6" H25"

107 lbs. Weight: