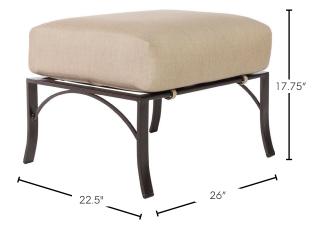

\* Based on 54" wide plain fabric w/no repeat, railroad, or center. Contact sales@owlee.com for custom yardage quote.

| Overall:     | W26" D22.5" H17.75" |
|--------------|---------------------|
| Seat Height: | 17.75″              |
| Cushion:     | W26" D21" H7"       |
| Weight:      | 29 lbs.             |