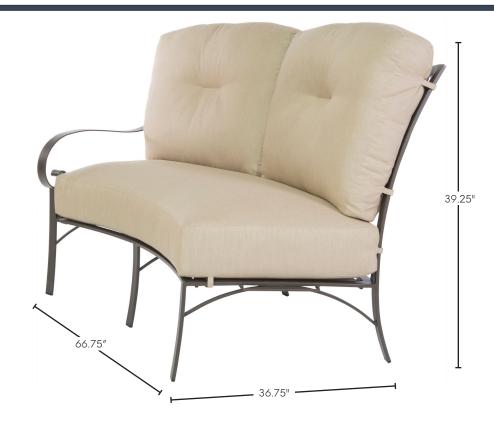

## **Dimensions**

Overall: W66.75" D36.75" H39.25"

Seat Height: 18.75" Arm Height: 26.5"

Seat Cushion: W66.75" D36.25" H6" W66.75" D6" H23.25" Back Cushion:

124 lbs. Weight: