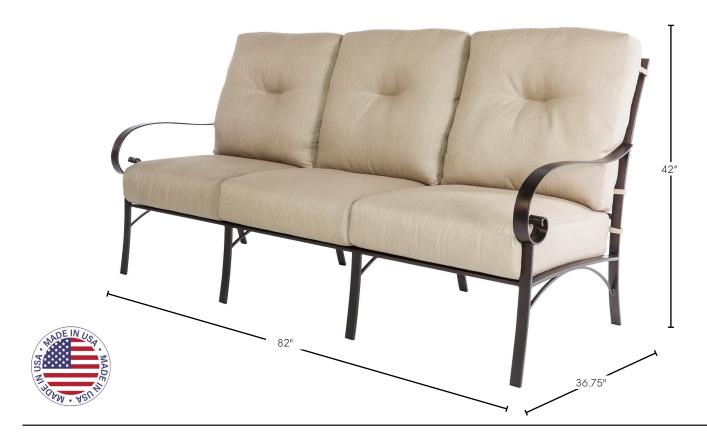

## **Dimensions**

Overall: W82" D36.75" H42"

Seat Height: 18.75" Arm Height: 26.5"

Seat Cushion: W26" D25" H6" (3) W25" D6" H25" (3) Back Cushion:

150 lbs. Weight: