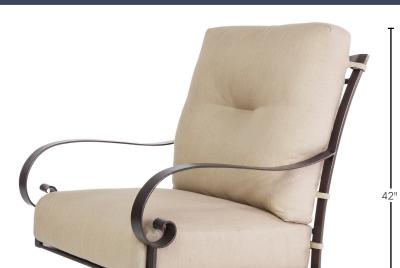

## PASADERA

Swivel Rocker Lounge Chair

Item Number: 86156-SR

Cushion: #156 (seat & back)

Material: Steel

Limited 20 Year Structural (frame) Warranty:

(Retail) Limited 5 Year Finish

Limited 5 Year Cushion

Limited 2 year Component Parts

Features:

- .5x1.5" Carbon Steel Tube Frame - Hand-Forged Scroll Details - UV Resistant Powder Coating Sytex<sup>™</sup> Seating Support System
Tuffed Ergonomic Pillow Back Cushion

- Plush Comfort™ Seat Cusion

- Sunbrella® and Revolution® Fabric Options

- GORE® TENARA® Thread - Protective Glides (COM0604)

COM Yardage: 3.25 yards\*

\* Based on 54" wide plain fabric w/no repeat, railroad, or center. Contact sales@owlee.com for custom yardage quote.

## **Dimensions**

W30" D36.75" H42" Overall:

Seat Height: 18.25" Arm Height: 26.25"

Seat Cushion: W26" D25" H6" Back Cushion: W25" D6" H25"

78 lbs. Weight: