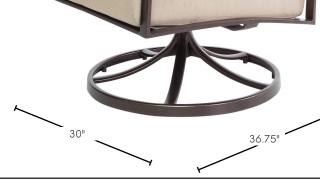

## **Dimensions**

W30" D36.75" H42" Overall:

Seat Height: 18.25" Arm Height: 26.25"

Seat Cushion: W26" D25" H6" Back Cushion: W25" D6" H25"

78 lbs. Weight: